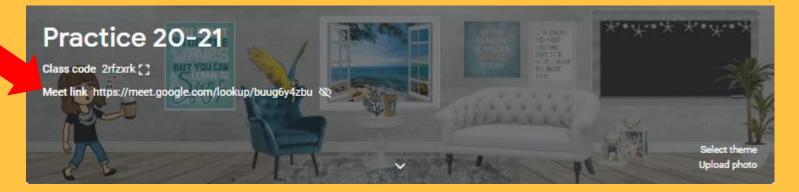

#### 7:50 AM

- ★ Go to <u>Clever</u> and select Google Classroom
- ★ Click on your 1<sup>st</sup> Period Class
- ★ Click on the Google Meet link in the banner at the top of your 1<sup>st</sup> Period Google Classroom