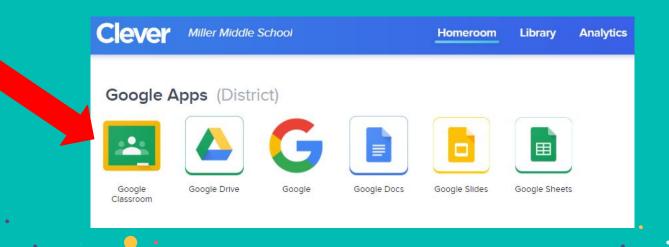

# Open Google Classroom

- ★ In Clever, scroll down to the Google Apps section
  - ★ Click on Google Classroom

# Google Classroom

- ★ In Clever, scroll down to the Google Apps section
- ★ Click on Google Classroom
- ★ You will see your 6
  FAMMS Google
  Classrooms by Period
  (they may not be in numerical order)