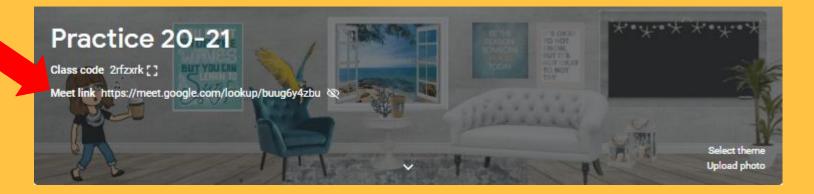

#### 7:50 AM

- ★ Go to <u>Clever</u> and select Google Classroom
- ★ Click on your 1<sup>st</sup> Period Class
- ★ Click on the Google Meet link in the banner at the top of your 1<sup>st</sup> Period Google Classroom