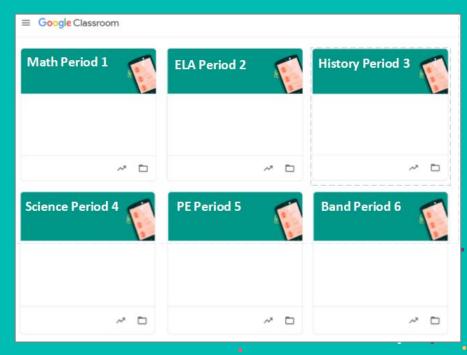

# Google Classroom

- ★ In Clever, scroll down to the Google Apps section
- ★ Click on Google Classroom
- ★ You will see your 6
  FAMMS Google
  Classrooms by Period
  (they may not be in numerical order)