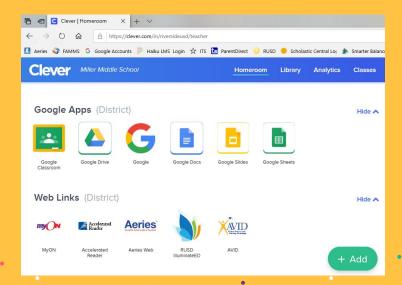

# Open Clever

- ⋆ Chromebook: go to the open Clever tab window
- ⋆ Personal Device: click on this <u>Clever link</u>

# Open Google Classroom

- ★ In Clever, scroll down to the Google Apps section
  - ★ Click on Google Classroom

# Google Classroom

- ★ Chromebook: go to the open Clever tab window
- \* Personal Device: click on this Clever link

# Google Classroom

- ★ In Clever, scroll down to the Google Apps section
- ★ Click on Google Classroom
- ★ You will see your 6
  FAMMS Google
  Classrooms by Period
  (they may not be in numerical order)